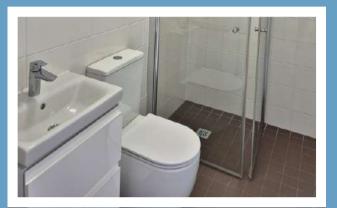

# Bathroom

- Compact toilet
- Shower cabin
- Bathroom cabinet with sink
- Moisture-resistant plasterboard + waterproofing system
- Glazing