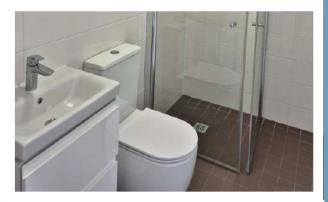

# Bathroom

- Compact toilet
- Shower cabin
- Bathroom cabinet with sink
- Moisture-resistant plasterboard + waterproofing system
- Glazing