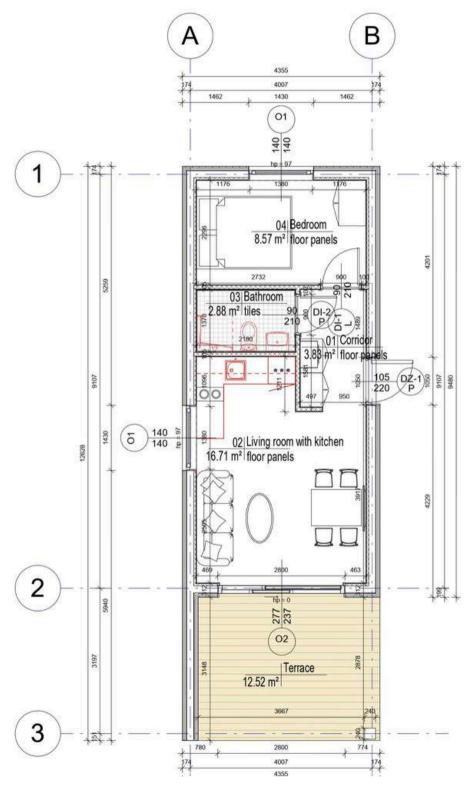

## **Cottage details**

Living area **31,99 m**<sup>2</sup> **k 7** 

Bathroom with

fittings

КЛ

### Materials

- Floor board/floor panel
- Bathroom tiles
- Fireproof plasterboard, F
- acrylic paint
- Latex paint

- Living room with kitchenette 16.71 m<sup>2</sup>
- Bedroom 8.57 m<sup>2</sup>
- Bathroom 2.88 m<sup>2</sup>
- Corridor **3.83 m**<sup>2</sup>
- Terrace **12.52 m**<sup>2</sup>
- Usable area **31.99 m**<sup>2</sup>