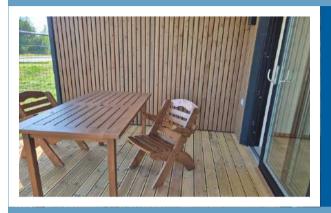

### Materials

- Floor board/floor panel
- Bathroom tiles
- Fireproof plasterboard, F
- acrylic paint
- Latex paint

- Living room with kitchenette 16.71 m<sup>2</sup>
- Bedroom 8.57 m<sup>2</sup>
- Bathroom 2.88 m<sup>2</sup>
- Corridor **3.83 m**<sup>2</sup>
- Terrace **12.52 m**<sup>2</sup>
- Usable area **31.99 m**<sup>2</sup>