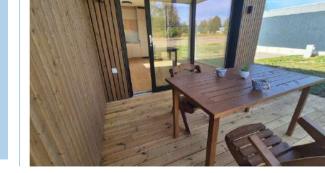

### Materials

- Floor board/floor panel
- Bathroom tiles
- Fireproof plasterboard, F
- acrylic paint
- Latex paint

- Living room with kitchenette 16.71 m<sup>2</sup>
- Bedroom 8.57 m<sup>2</sup>
- Bathroom 2.88 m<sup>2</sup>
- Corridor **3.83 m**<sup>2</sup>
- Terrace **12.52 m**<sup>2</sup>
- Usable area **31.99 m**<sup>2</sup>