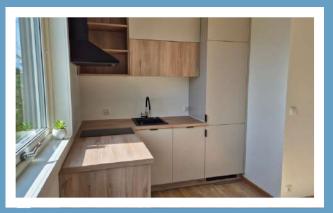

# **UniqueHOUSE**





# **HOLIDAY HOUSES**

UniqueHOUSE by Unihouse modular houses are the perfect solution for you! Our ready-made cottages combine modern design with functionality and comfort for use in any season. Whether you are looking for a summer house or a year-round home, our offer will meet your expectations.





## **Cottage details**

Living area **31,99 m**<sup>2</sup> **k 7** 



Bathroom with

fittings









КЛ







### www.unihouse.pl

## Kitchen

- AGD
- Induction
- Sink
- Hood
- Faucet



# Bathroom

- Compact toilet
- Shower cabin
- Bathroom cabinet with sink
- Moisture-resistant plasterboard + waterproofing system
- Glazing



### Finishing

- Wooden windows
- Terrace doors
- Interior doors
- Exterior doors



### Materials

- Floor board/floor panel
- Bathroom tiles
- Fireproof plasterboard, F
- acrylic paint
- Latex paint







- Living room with kitchenette 16.71 m<sup>2</sup>
- Bedroom 8.57 m<sup>2</sup>
- Bathroom 2.88 m<sup>2</sup>
- Corridor **3.83 m**<sup>2</sup>
- Terrace **12.52 m**<sup>2</sup>
- Usable area **31.99 m**<sup>2</sup>







# UniqueHOUSE



# **HOLIDAY HOUSES**

Ready to move in, they are distinguished by their quick installation and high standard of finish. The cottages are available off-the-shelf, allowing you to quickly realize the dream of